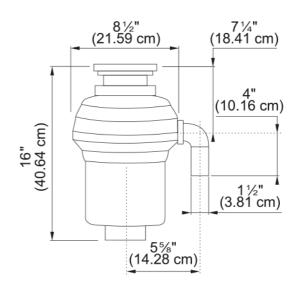

## 3/4 HP Food Waste Disposer - KWD75C1-EZ | 134.0255.898

Kindred 3/4 Horse Power Continuous Feed Food Waste Disposer. A Kindred food waste disposer simplifies cleanup before and after a meal and decreases the amount of trash you take to the curb – less mess all the way around. This Kindred continuous feed kitchen sink waste disposer features a 3/4 Horsepower motor with 2700 r.p.m this that can grind waste scraps instantly using less water and electricity. The Master Torque permanent magnet DC motor reduces jams for lasting service. The Bio Shield antimicrobial agents are permanently molded into the disposer to eliminate bacteria caused odors. Kindred waste disposals are safe for use with septic tanks that are sized for your home. The EZ mount installation system simplifies disposal installation - No snap ring, No custom tools, and No screws to tighten!