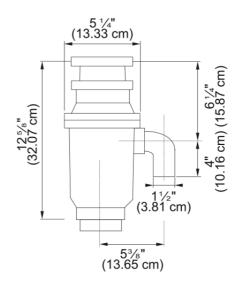

## 1/3 HP Food Waste Disposer - KWD33C1-EZ | 134.0255.892

Kindred 1/3 Horse Power Continuous Feed Condo Sized Food Waste Disposer. A Kindred food waste disposer simplifies cleanup before and after a meal and decreases the amount of trash you take to the curb – less mess all the way around. This Kindred continuous feed kitchen sink waste disposer features a 1/3 Horsepower motor with 1925 r.p.m that can grind waste scraps instantly using less water and electricity. The Master Torque permanent magnet DC motor reduces jams for lasting service. The Bio Shield antimicrobial agents are permanently molded into the disposer to eliminate bacteria caused odors. Kindred waste disposals are safe for use with septic tanks that are sized for your home. The EZ mount installation system simplifies disposal installation - No snap ring, No custom tools, and No screws to tighten!