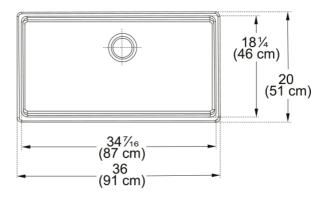

## Aspect

| Aspect                         |             |
|--------------------------------|-------------|
| Sink type                      | Sink        |
| Type of material               | Fireclay    |
| Number of bowls                | 1           |
| Color                          | White       |
| Surface finsh                  | Glossy      |
| Product Dimensions             |             |
| Length (right to left)         | 35.827      |
| Width (front to back)          | 20.079      |
| Large bowl size: right to left | 34.252      |
| Large bowl size: front to back | 18.11       |
| Large bowl: depth              | 10.236      |
| Installation                   |             |
| Minimum cabinet size           | 36''        |
| Product specifications         |             |
| Installation type              | Apron front |
| Drain hole                     | 3 1/2"      |
| Position of drainer            | No drainer  |
| Product identification         |             |
| Product brand                  | FRANKE      |
| Product family                 | None        |
| Collection                     | Farm House  |
| Certified by                   | ICC         |
| Features                       |             |
| Drainers number                | No drainer  |
| Product reversibility          | No          |
| Faucet ledge                   | No          |
|                                |             |