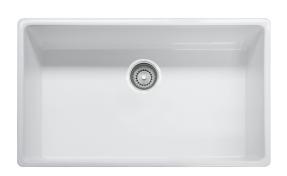

## Farm House Fireclay Sink - FHK710-33WH | 130.0079.638

33.0-in. x 20.0-in. White Fireclay Single Bowl Apron Front Kitchen Sink. The perfect blend of nature and design, Franke apron-front fireclay sinks are made of liquid ceramic which is then fired to create a material that feels incomparably smooth and is tremendously hard-wearing. The Franke Farm House collection will compliment a classic or modern design, and the 9" deep bowls provide ample space for any kitchen task.