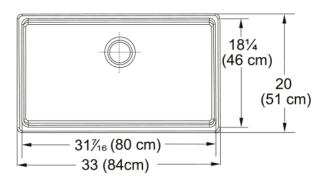

| Sink        |
|-------------|
| Fireclay    |
| 1           |
| White       |
| Glossy      |
|             |
| 33.071      |
| 20.079      |
| 31.496      |
| 18.11       |
| 10.236      |
|             |
| 33"         |
|             |
| Apron front |
| 3 1/2"      |
| No drainer  |
|             |
| FRANKE      |
| None        |
| Farm House  |
| ICC         |
|             |
| No drainer  |
| No          |
| No          |
|             |