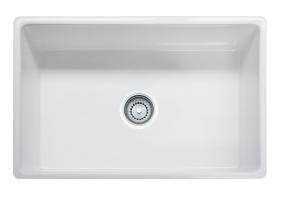

## Farm House Ceramic Sink - FHK710-30WH | 130.0079.634

30.12-in. x 20.0-in. Ceramic Single Bowl Apron Front Kitchen Sink, White. The perfect blend of nature and design, Franke apron-front fireclay sinks are made of liquid ceramic which is then fired to create a material that feels incomparably smooth and is tremendously hard-wearing. The Franke Farm House collection will compliment a classic or modern design, and the 9" deep bowls provide ample space for any kitchen task.