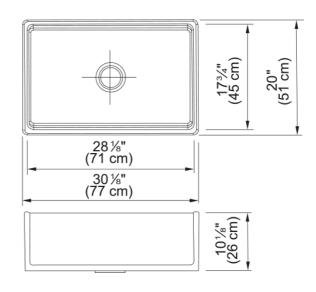

## Aspect

| ASPECI                         |             |
|--------------------------------|-------------|
| Sink type                      | Sink        |
| Type of material               | Ceramic     |
| Number of bowls                | 1           |
| Color                          | White       |
| Surface finsh                  | Glossy      |
| Product Dimensions             |             |
| Length (right to left)         | 30.315      |
| Width (front to back)          | 20.079      |
| Large bowl size: right to left | 27.953      |
| Large bowl size: front to back | 18.11       |
| Large bowl: depth              | 10.236      |
| Installation                   |             |
| Minimum cabinet size           | 33''        |
| Product specifications         |             |
| Installation type              | Apron front |
| Drain hole                     | 3 1/2"      |
| Position of drainer            | No drainer  |
| Product identification         |             |
| Product brand                  | FRANKE      |
| Product family                 | None        |
| Collection                     | Farm House  |
| Certified by                   | ICC         |
| Features                       |             |
| Drainers number                | No drainer  |
| Product reversibility          | No          |
| Faucet ledge                   | No          |
|                                |             |