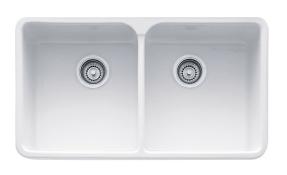

## Manor House Fireclay Sink - MHK720-31WH | 130.0066.206

31.25-in. x 19.75-in. White Fireclay Double Bowl Apron Front Kitchen Sink. Many handcrafted Franke Fireclay sinks are designed in partnership with Villeroy & Boch, a world-renowned premium porcelain and ceramic producer since 1748. Together, Franke and Villeroy & Boch created the distinctive design of the Manor House Collection to enhance your personal kitchen style. Scratch-and-stain resistant fireclay offers hygienic properties and qualities most desired in today's kitchens.