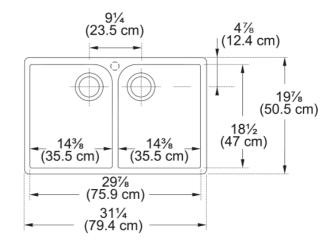

## Aspect

| Sink typeSinkType of materialFireclayNumber of bowls2ColorWhiteSurface finshGlossyProduct Dimensions1Length (right to left)31.26Width (front to back)19.882Large bowl size: right to left14.488Large bowl size: front to back18.504Large bowl size: right to left14.488Small bowl size: right to left18.504Small bowl: depth7.874InstallationTMinimum cabinet size33''Product specifications1Installation typeApron frontDrain hole3 1/2''Product identificationFRANKEProduct familyNoneCollectionManor HouseCertified byIAPMO | Азресс                         |             |
|--------------------------------------------------------------------------------------------------------------------------------------------------------------------------------------------------------------------------------------------------------------------------------------------------------------------------------------------------------------------------------------------------------------------------------------------------------------------------------------------------------------------------------------------------------------------------------------------------------------------------------------------------------------------------------------------------------------------|--------------------------------|-------------|
| Number of bowls2ColorWhiteSurface finshGlossyProduct DimensionsGlossyLength (right to left)31.26Width (front to back)19.882Large bowl size: right to left14.488Large bowl size: front to back18.504Large bowl: depth7.874Small bowl size: right to left14.488Small bowl size: right to left18.504Large bowl: depth7.874Small bowl size: right to left18.504Small bowl size: front to back18.504Small bowl size: front to back18.504Small bowl: depth7.874Installation7.874Minimum cabinet size33"Product specifications31/2"Installation typeApron frontDrain hole3 1/2"Position of drainerNo drainerProduct identificationFRANKEProduct familyNoneCollectionManor HouseCollectionIAPMO                            | Sink type                      | Sink        |
| Number of bowls2ColorWhiteSurface finshGlossyProduct DimensionsGlossyLength (right to left)31.26Width (front to back)19.882Large bowl size: right to left14.488Large bowl size: front to back18.504Large bowl: depth7.874Small bowl size: right to left14.488Small bowl size: right to left18.504Large bowl: depth7.874Small bowl size: right to left18.504Small bowl size: front to back18.504Small bowl size: front to back3.7874Installation33"Product specifications33"Installation typeApron frontDrain hole3 1/2"Position of drainerNo drainerProduct identificationFRANKEProduct familyNoneCollectionManor HouseCollectionManor House                                                                       | Type of material               | Fireclay    |
| Surface finshGlossyProduct DimensionsLength (right to left)31.26Width (front to back)19.882Large bowl size: right to left14.488Large bowl size: right to back18.504Large bowl: depth7.874Small bowl size: right to left14.488Small bowl size: right to back18.504Small bowl: depth7.874Installation7.874Minimum cabinet size33"Product specifications31/2"Installation typeApron frontDrain hole31/2"Position of drainerNo drainerProduct brandFRANKEProduct familyNoneCollectionManor HouseCertified byIAPMO                                                      |                                | 2           |
| Product DimensionsLength (right to left)31.26Width (front to back)19.882Large bowl size: right to left14.488Large bowl size: front to back18.504Large bowl: depth7.874Small bowl size: right to left14.488Small bowl size: right to back18.504Small bowl size: front to back18.504Small bowl: depth7.874Installation7.874Installation7.874Minimum cabinet size33''Product specifications31/2''Installation typeApron frontDrain hole3 1/2''Position of drainerNo drainerProduct identificationFRANKEProduct familyNoneCollectionManor HouseCollectionIAPMO                                             | Color                          | White       |
| Length (right to left)31.26Width (front to back)19.882Large bowl size: right to left14.488Large bowl size: front to back18.504Large bowl: depth7.874Small bowl size: right to left14.488Small bowl size: right to left14.488Small bowl size: right to back18.504Small bowl size: front to back18.504Small bowl: depth7.874Installation7.874Minimum cabinet size33''Product specifications31/2''Installation typeApron frontDrain hole3 1/2''Position of drainerNo drainerProduct identificationFRANKEProduct familyNoneCollectionManor HouseCertified byIAPMO                                                                                                                                                      | Surface finsh                  | Glossy      |
| Width (front to back)19.882Large bowl size: right to left14.488Large bowl size: front to back18.504Large bowl: depth7.874Small bowl size: right to left14.488Small bowl size: right to left14.488Small bowl size: front to back18.504Small bowl: depth7.874Installation7.874Minimum cabinet size33''Product specifications33''Installation typeApron frontDrain hole3 1/2''Position of drainerNo drainerProduct identificationFRANKEProduct familyNoneCollectionManor HouseCertified byIAPMO                                                                                                                                                                                                                       | Product Dimensions             |             |
| Large bowl size: right to left14.488Large bowl size: front to back18.504Large bowl: depth7.874Small bowl size: right to left14.488Small bowl size: front to back18.504Small bowl: size: front to back18.504Small bowl: depth7.874Installation7.874Minimum cabinet size33''Product specifications31''Installation typeApron frontDrain hole3 1/2''Position of drainerNo drainerProduct brandFRANKEProduct familyNoneCollectionManor HouseCertified byIAPMO                                                                                                                                                                                                                                                          | Length (right to left)         | 31.26       |
| Large bowl size: front to back18.504Large bowl: depth7.874Small bowl size: right to left14.488Small bowl size: front to back18.504Small bowl: depth7.874Installation7.874Minimum cabinet size33''Product specifications33''Installation typeApron frontDrain hole3 1/2''Position of drainerNo drainerProduct identificationFRANKEProduct familyNoneCollectionManor HouseCertified byIAPMO                                                                                                                                                                                                                                                                                                                          | Width (front to back)          | 19.882      |
| Large bowl: depth7.874Small bowl size: right to left14.488Small bowl size: front to back18.504Small bowl: depth7.874Installation7.874Minimum cabinet size33''Product specifications33''Installation typeApron frontDrain hole3 1/2''Position of drainerNo drainerProduct identificationFRANKEProduct familyNoneCollectionManor HouseCertified byIAPMO                                                                                                                                                                                                                                                                                                                                                              | Large bowl size: right to left | 14.488      |
| Small bowl size: right to left14.488Small bowl size: front to back18.504Small bowl: depth7.874Installation33''Minimum cabinet size33''Product specificationsApron frontInstallation typeApron frontDrain hole3 1/2''Position of drainerNo drainerProduct identificationFRANKEProduct familyNoneCollectionManor HouseCertified byIAPMO                                                                                                                                                                                                                                                                                                                                                                              | Large bowl size: front to back | 18.504      |
| Small bowl size: right to left14.488Small bowl size: front to back18.504Small bowl: depth7.874Installation33''Minimum cabinet size33''Product specificationsApron frontInstallation typeApron frontDrain hole3 1/2''Position of drainerNo drainerProduct identificationFRANKEProduct familyNoneCollectionManor HouseCertified byIAPMO                                                                                                                                                                                                                                                                                                                                                                              | Large bowl: depth              | 7.874       |
| Small bowl: depth7.874Installation33"Minimum cabinet size33"Product specifications31"Installation typeApron frontDrain hole3 1/2"Position of drainerNo drainerProduct identificationFRANKEProduct brandFRANKEProduct familyNoneCollectionManor HouseCertified byIAPMO                                                                                                                                                                                                                                                                                                                                                                                                                                              | Small bowl size: right to left | 14.488      |
| InstallationMinimum cabinet size33"Product specificationsInstallation typeApron frontDrain hole3 1/2"Position of drainerNo drainerProduct identificationFRANKEProduct brandFRANKEProduct familyNoneCollectionManor HouseCertified byIAPMO                                                                                                                                                                                                                                                                                                                                                                                                                                                                          | Small bowl size: front to back | 18.504      |
| Minimum cabinet size33"Product specificationsInstallation typeApron frontDrain hole3 1/2"Position of drainerNo drainerProduct identificationProduct brandFRANKEProduct familyNoneCollectionManor HouseCertified byIAPMO                                                                                                                                                                                                                                                                                                                                                                                                                                                                                            | Small bowl: depth              | 7.874       |
| Product specificationsInstallation typeApron frontDrain hole3 1/2"Position of drainerNo drainerProduct identificationFRANKEProduct brandFRANKEProduct familyNoneCollectionManor HouseCertified byIAPMO                                                                                                                                                                                                                                                                                                                                                                                                                                                                                                             | Installation                   |             |
| Installation typeApron frontDrain hole3 1/2"Position of drainerNo drainerProduct identificationFRANKEProduct brandFRANKEProduct familyNoneCollectionManor HouseCertified byIAPMO                                                                                                                                                                                                                                                                                                                                                                                                                                                                                                                                   | Minimum cabinet size           | 33''        |
| Drain hole3 1/2"Position of drainerNo drainerProduct identificationFRANKEProduct brandFRANKEProduct familyNoneCollectionManor HouseCertified byIAPMO                                                                                                                                                                                                                                                                                                                                                                                                                                                                                                                                                               | Product specifications         |             |
| Position of drainerNo drainerProduct identificationFRANKEProduct brandFRANKEProduct familyNoneCollectionManor HouseCertified byIAPMO                                                                                                                                                                                                                                                                                                                                                                                                                                                                                                                                                                               | Installation type              | Apron front |
| Product identificationProduct brandFRANKEProduct familyNoneCollectionManor HouseCertified byIAPMO                                                                                                                                                                                                                                                                                                                                                                                                                                                                                                                                                                                                                  | Drain hole                     | 3 1/2"      |
| Product brandFRANKEProduct familyNoneCollectionManor HouseCertified byIAPMO                                                                                                                                                                                                                                                                                                                                                                                                                                                                                                                                                                                                                                        | Position of drainer            | No drainer  |
| Product familyNoneCollectionManor HouseCertified byIAPMO                                                                                                                                                                                                                                                                                                                                                                                                                                                                                                                                                                                                                                                           | Product identification         |             |
| Collection Manor House   Certified by IAPMO                                                                                                                                                                                                                                                                                                                                                                                                                                                                                                                                                                                                                                                                        | Product brand                  | FRANKE      |
| Certified by IAPMO                                                                                                                                                                                                                                                                                                                                                                                                                                                                                                                                                                                                                                                                                                 | Product family                 | None        |
|                                                                                                                                                                                                                                                                                                                                                                                                                                                                                                                                                                                                                                                                                                                    | Collection                     | Manor House |
| _                                                                                                                                                                                                                                                                                                                                                                                                                                                                                                                                                                                                                                                                                                                  | Certified by                   | IAPMO       |
| Features                                                                                                                                                                                                                                                                                                                                                                                                                                                                                                                                                                                                                                                                                                           | Features                       |             |