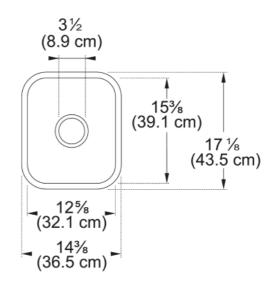

## Cisterna Fireclay Sink - CCK110-13WH | 126.0066.136

| Technical Data                          |                                         |
|-----------------------------------------|-----------------------------------------|
| Aspect                                  |                                         |
| Sink type                               | Sink                                    |
| Type of material                        | Fireclay                                |
| Number of bowls                         | 1                                       |
| Color                                   | White                                   |
| Surface finsh                           | Glossy                                  |
| Product Dimensions                      |                                         |
| Exterior size: right to left            | 14.37                                   |
| Exterior size: front to back            | 17.126                                  |
| Large bowl size: right to left          | 12.638                                  |
| Large bowl size: front to back          | 15.394                                  |
| Large bowl: depth                       | 7.874                                   |
| Installation                            |                                         |
| Minimum cabinet size                    | 18''                                    |
| Product specifications                  |                                         |
| Installation type                       | Undermount                              |
| Drain hole                              | 3 1/2"                                  |
| Position of drainer                     | No drainer                              |
| Product identification                  |                                         |
| Product brand                           | FRANKE                                  |
| Product family                          | None                                    |
| Collection                              | Cisterna                                |
| Certified by                            | IAPMO                                   |
| Features                                |                                         |
| Drainers number                         | No drainer                              |
| Product reversibility                   | Yes                                     |
| Faucet ledge                            | No                                      |
| Strainer assembly included              | No                                      |
| *************************************** | *************************************** |