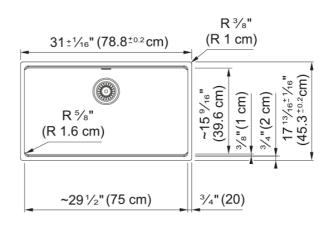

| Sink       |
|------------|
| Granite    |
| 1          |
| Mocha      |
| None       |
|            |
| 31.008     |
| 17.843     |
| 29.449     |
| 15.512     |
| 9.488      |
|            |
| 33"        |
|            |
| Undermount |
| 3 1/2"     |
| No drainer |
|            |
| FRANKE     |
| Maris      |
| Maris      |
| IAPMO      |
|            |
| No drainer |
| No         |
|            |