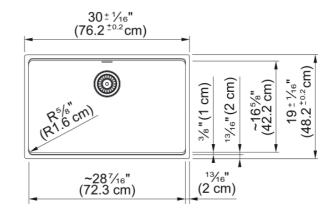

## **Technical Data** Aspect Sink type Sink Type of material Granite Number of bowls 1 Color Stone grey Surface finsh None **Product Dimensions** Exterior size: right to left 30.008 18.976 Exterior size: front to back Large bowl size: right to left 28.425 Large bowl size: front to back 16.614 Large bowl: depth 9.488 Installation 33'' Minimum cabinet size **Product specifications** Installation type Undermount Drain hole 3 1/2" Position of drainer No drainer **Product identification** Product brand FRANKE Product family Maris Collection Maris Certified by IAPMO Features Drainers number No drainer Product reversibility No Faucet ledge No Strainer assembly included Yes