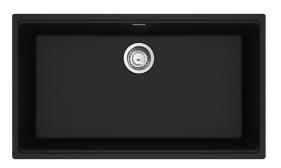

## Maris Undermount Sink - MAG11031-ONY-S | 125.0687.109

33.0-in. x 18.94-in. Onyx Fragranite Single Bowl Kitchen Sink. Maris sinks are equipped with deep capacity bowls that can easily fit baking trays, pots, and pans to be washed with maximum ease. With our easy-to-use integrated ledge system, you'll accomplish more with your sink while making the most of your surrounding counter space. The rear drain maximizes the usable surface of the bowl and creates extra cabinet space beneath the sink. Maris Fragranite sinks are scratch-resistant, fade-resistant, and impact resistant and will retain their new appearance for years. Sink strainer assembly included.