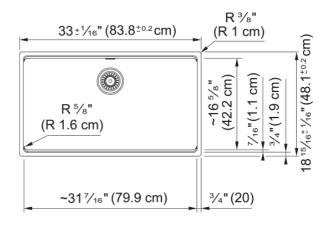

| Aspect                         |            |
|--------------------------------|------------|
| Sink type                      | Sink       |
| Type of material               | Granite    |
| Number of bowls                | 1          |
| Color                          | Onyx       |
| Surface finsh                  | None       |
| Product Dimensions             |            |
| Length (right to left)         | 33.008     |
| Width (front to back)          | 18.937     |
| Large bowl size: right to left | 31.457     |
| Large bowl size: front to back | 16.614     |
| Large bowl: depth              | 9.488      |
| Installation                   |            |
| Minimum cabinet size           | 36''       |
| Product specifications         |            |
| Installation type              | Undermount |
| Drain hole                     | 3 1/2"     |
| Position of drainer            | No drainer |
| Product identification         |            |
| Product brand                  | FRANKE     |
| Product family                 | Maris      |
| Collection                     | Maris      |
| Certified by                   | IAPMO      |
| Features                       |            |
| Drainers number                | No drainer |
| Product reversibility          | No         |
|                                |            |