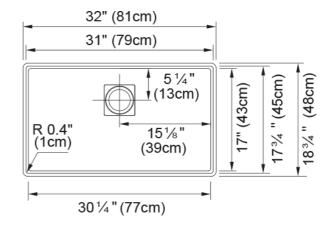

| Sink         |
|--------------|
| Granite      |
| 1            |
| Champagne    |
| None         |
|              |
| 31.984       |
| 18.74        |
| 31           |
| 17.756       |
| 9.5          |
|              |
| 36"          |
|              |
| Undermount   |
| 3 1/2"       |
| No drainer   |
|              |
| FRANKE       |
| Mythos       |
| Peak         |
| CE           |
|              |
| No drainer   |
| INO GLATILET |
|              |