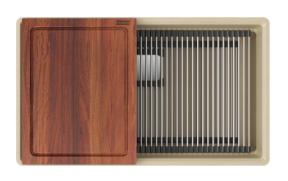

## Peak Workcenter Sink - PKG11031CHA-WKC | 125.0672.234

32.0-in. x 18.75-in. Undermount Single Bowl Granite Kitchen Sink in Champagne. The Peak Granite Workcenter transforms an underutilized area in the kitchen into a space that is both functional and sophisticated. The integrated ledge enhances your workspace by allowing you to work directly over the sink, and the included custom-fit accessories streamline your workflow. Available in seven color hues, the Peak Granite Workcenter seamlessly blends into the most active area in your house, the kitchen. ACCESSORIES INCLUDED: Bottom Grid Mat, Shelf Grid, Cutting Board, Drain Cover and Strainer Basket