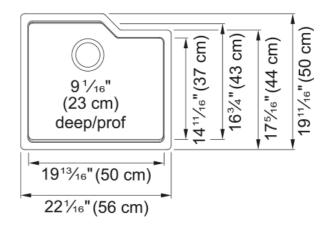

| Sink       |
|------------|
| Granite    |
| 1          |
| 1          |
| Stone grey |
| None       |
|            |
| 22.047     |
| 19.685     |
| 20.433     |
| 16.732     |
| 9.055      |
|            |
| 24''       |
|            |
| Undermount |
| 3 1/2"     |
| No drainer |
|            |
| Kindred    |
| Urban      |
| CUPC       |
|            |
| No drainer |
| No         |
| No         |
| Yes        |
|            |