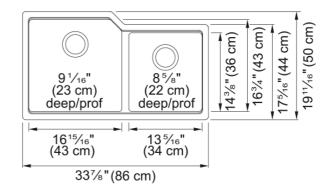

| Sink        |
|-------------|
| Granite     |
| 2           |
| Matte black |
| None        |
|             |
| 33.858      |
| 19.685      |
| 16.969      |
| 16.732      |
| 9.055       |
| 13.346      |
| 14.37       |
| 8.661       |
|             |
| 36"         |
|             |
| Undermount  |
| 3 1/2"      |
| No drainer  |
|             |
| Kindred     |
| Urban       |
| CUPC        |
|             |
| No drainer  |
|             |