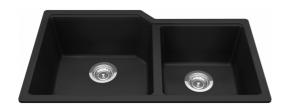

## Urban Undermount Sink - MGC2034U-9MBK | 125.0637.131

Urban Series 34-in x 20-in Undermount Double Bowl Granite Kitchen Sink in Matte Black. Crafted in sumptuous natural tones to enhance your home, Kindred Urban undermount granite sinks repel tough stains, including wine, coffee, and grease. Soapy water is all you'll need to clean these models, which have colorfast UV protection to maintain their earthy beauty for years. An integrated accessory rail allows you to slide custom-fit accessories across the sink for efficient food prep and clean-up. Custom-fit accessories are sold separately