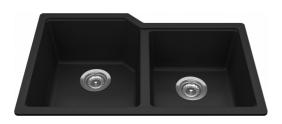

## Urban Undermount Sink - MGC2031U-9MBK | 125.0637.130

Urban Series 31-in x 20-in Undermount Double Bowl Granite Kitchen Sink in Matte Black. Crafted in sumptuous natural tones to enhance your home, Kindred Urban undermount granite sinks repel tough stains, including wine, coffee, and grease. Soapy water is all you'll need to clean these models, which have colorfast UV protection to maintain their earthy beauty for years. An integrated accessory rail allows you to slide custom-fit accessories across the sink for efficient food prep and clean-up. Custom-fit accessories are sold separately