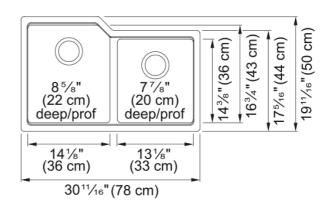

## Aspect

| Sink        |
|-------------|
| Granite     |
| 2           |
| Matte black |
| None        |
|             |
| 30.709      |
| 19.685      |
| 14.173      |
| 16.732      |
| 8.661       |
| 12.992      |
| 14.37       |
| 7.874       |
|             |
| 33''        |
|             |
| Undermount  |
| 3 1/2"      |
| No drainer  |
|             |
| Kindred     |
| Urban       |
| CUPC        |
|             |
| No drainer  |
|             |