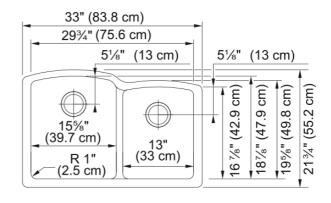

## Ellipse Undermount Sink - ELG160PWT-CA | 125.0637.103

| Technical Data                 |             |
|--------------------------------|-------------|
| Aspect                         |             |
| Sink type                      | Sink        |
| Type of material               | Granite     |
| Number of bowls                | 2           |
| Color                          | Polar white |
| Surface finsh                  | None        |
| Product Dimensions             |             |
| Exterior size: right to left   | 33          |
| Exterior size: front to back   | 21.606      |
| Large bowl size: right to left | 15.669      |
| Large bowl size: front to back | 18.858      |
| Large bowl: depth              | 9.016       |
| Small bowl size: right to left | 12.992      |
| Small bowl size: front to back | 16.89       |
| Small bowl: depth              | 7.992       |
| Installation                   |             |
| Minimum cabinet size           | 36''        |
| Product specifications         |             |
| Installation type              | Undermount  |
| Drain hole                     | 3 1/2"      |
| Position of drainer            | No drainer  |
| Product identification         |             |
| Product brand                  | FRANKE      |
| Product family                 | None        |
| Collection                     | Ellipse     |
| Certified by                   | CE          |
| Features                       |             |
| Drainers number                | No drainer  |
|                                |             |