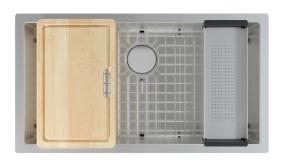

## Professional 2.0 Sink - PS2X110-33-WKC | 122.0672.204

| Technical Data                 |                     |
|--------------------------------|---------------------|
| Aspect                         |                     |
| Sink type                      | Sink                |
| Type of material               | Stainless steel     |
| Number of bowls                | 1                   |
| Color                          | Steel               |
| Surface finsh                  | Pearl               |
| Product Dimensions             |                     |
| Exterior size: right to left   | 35.433              |
| Exterior size: front to back   | 19.488              |
| Large bowl size: right to left | 33                  |
| Large bowl size: front to back | 17                  |
| Large bowl: depth              | 10                  |
| Installation                   |                     |
| Minimum cabinet size           | 39''                |
| Product specifications         |                     |
| Installation type              | Undermount          |
| Drain hole                     | 3 1/2"              |
| Position of drainer            | No drainer          |
| Product identification         |                     |
| Product brand                  | FRANKE              |
| Collection                     | Professional Series |
| Certified by                   | IAPMO               |
| Features                       |                     |
| Drainers number                | No drainer          |
| Product reversibility          | No                  |
| Faucet ledge                   | No                  |
| Strainer assembly included     | Yes                 |
| Strainer assembly type         | Manual              |
|                                |                     |