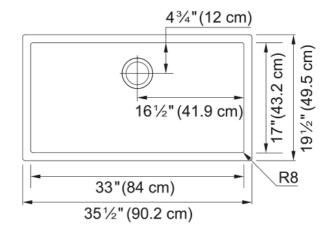

## Professional 2.0 Sink - PS2X110-33-WKC | 122.0672.204

| Technical Data                 |                     |
|--------------------------------|---------------------|
| Aspect                         |                     |
| Sink type                      | Sink                |
| Type of material               | Stainless steel     |
| Number of bowls                | 1                   |
| Color                          | Steel               |
| Surface finsh                  | Pearl               |
| Product Dimensions             |                     |
| Exterior size: right to left   | 35.433              |
| Exterior size: front to back   | 19.488              |
| Large bowl size: right to left | 33                  |
| Large bowl size: front to back | 17                  |
| Large bowl: depth              | 10                  |
| Installation                   |                     |
| Minimum cabinet size           | 39''                |
| Product specifications         |                     |
| Installation type              | Undermount          |
| Drain hole                     | 3 1/2"              |
| Position of drainer            | No drainer          |
| Product identification         |                     |
| Product brand                  | FRANKE              |
| Collection                     | Professional Series |
| Certified by                   | IAPMO               |
| Features                       |                     |
| Drainers number                | No drainer          |
| Product reversibility          | No                  |
| Faucet ledge                   | No                  |
| Strainer assembly included     | Yes                 |
| Strainer assembly type         | Manual              |
|                                |                     |