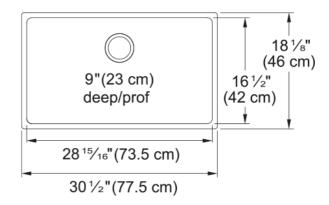

## Brookmore Undermount Sink - BSU1831-9 | 122.0637.643

Brookmore Collection 30.6-in x 18.2-in Undermount Single Bowl Stainless Steel Kitchen Sink. The Brookmore stainless steel sink collection will create something truly unique that fits both prepping and cleaning needs. Made with high-quality 18-gauge stainless steel with a rich chromium content that helps shield the material from corrosion and prevents bacterial growth. The undermount sink style provides a sleek, modern look and makes cleaning up spills and messes easy. The spacious 9" deep bowl is perfect for soaking and washing stacks of dishes, and the sound-dampening system goes to work to reduce the noise caused by a garbage disposal or running water.