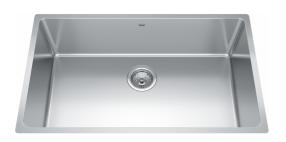

## Brookmore Undermount Sink - BSU1831-9 | 122.0637.643

Brookmore Collection 30.6-in x 18.2-in Undermount Single Bowl Stainless Steel Kitchen Sink. The Brookmore stainless steel sink collection will create something truly unique that fits both prepping and cleaning needs. Made with high-quality 18-gauge stainless steel with a rich chromium content that helps shield the material from corrosion and prevents bacterial growth. The undermount sink style provides a sleek, modern look and makes cleaning up spills and messes easy. The spacious 9" deep bowl is perfect for soaking and washing stacks of dishes, and the sound-dampening system goes to work to reduce the noise caused by a garbage disposal or running water.