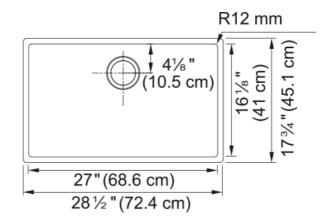

| Sink            |
|-----------------|
| Stainless steel |
| 1               |
| Steel           |
| Pearl           |
|                 |
| 28.5            |
| 17.717          |
| 26.969          |
| 16.142          |
| 5               |
|                 |
| 30"             |
|                 |
| Undermount      |
| 3 1/2"          |
| No drainer      |
|                 |
| FRANKE          |
| Cube            |
| CUPC            |
|                 |
| No drainer      |
| No              |
| No              |
|                 |