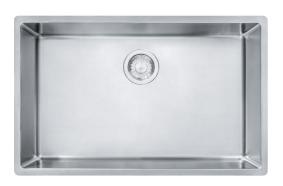

## **Cube Undermount Sink - CUX11027-ADA-CA | 122.0627.769**

Elevate your kitchen experience with the Cube Series from Franke - a hand-crafted undermount sink collection that seamlessly marries Swiss precision with contemporary elegance. Our Cube sinks redefine sophistication with a smooth bowl design, providing a clean, modern aesthetic that effortlessly complements your kitchen decor. The easy-to-clean Pearl finish enhances the sink's visual appeal and simplifies maintenance, resisting stains and water spots for a lasting, pristine shine. Transform your kitchen into a haven of style and functionality with the Cube Series - where precision, design, and ease-of-use converge for an exceptional sink experience.