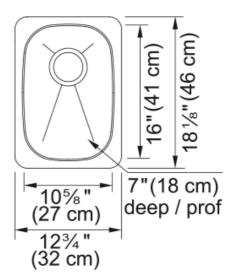

| Sink            |
|-----------------|
| Stainless steel |
| 1               |
| Steel           |
| Silk            |
|                 |
| 12.598          |
| 18.11           |
| 10.63           |
| 16.142          |
| 7.087           |
|                 |
| 18''            |
|                 |
| Undermount      |
| 3 1/2"          |
| No drainer      |
|                 |
| Kindred         |
| Steel Queen     |
| CSA             |
|                 |
| No drainer      |
| No              |
| No              |
|                 |