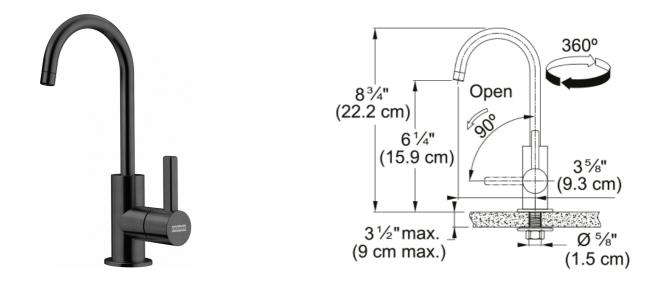

## Eos Neo Cold Filtered - EOS-FW-IBK | 120.0685.374

8.75-in Cold Water Filtration Faucet in Industrial Black. Eos Neo filtration faucets match the rest of the faucet collection in both finish and style and create a coordinated look in your home. The solid 304 stainless steel construction delivers corrosion resistance inside and out. The durable PVD finish is resistant to scratching, and the color never fades, even with frequent cleaning. A laminar aerator ensures the delivery of a clear, non-splashing water stream with very little noise. This filtration faucet is compatible with most under-counter reverse osmosis systems, is NSF 58 certified, and is ADA and AB100 compliant.