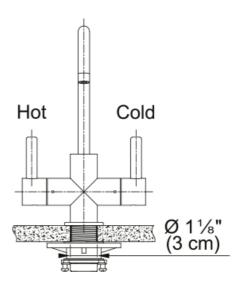

## Eos Neo Hot/Cold Filtered - EOS-HC-CHR | 120.0685.329

8.75-in Hot and Cold Water Filtered Faucet in Polished Chrome. Eos Neo filtration faucets match the rest of the faucet collection in both finish and style and create a coordinated look in your home. The solid 304 stainless steel construction delivers corrosion resistance inside and out. The durable PVD finish is resistant to scratching, and the color never fades, even with frequent cleaning. A laminar aerator ensures the delivery of a clear, non-splashing water stream with very little noise. This filtration faucet is compatible with most under-counter reverse osmosis systems, is NSF 58 certified, and is ADA and AB100 compliant.