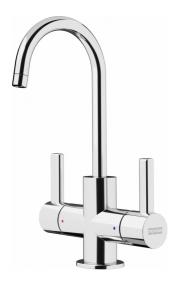

## Eos Neo Hot/Cold Filtered - EOS-HC-CHR | 120.0685.329

8.75-in Hot and Cold Water Filtered Faucet in Polished Chrome. Eos Neo filtration faucets match the rest of the faucet collection in both finish and style and create a coordinated look in your home. The solid 304 stainless steel construction delivers corrosion resistance inside and out. The durable PVD finish is resistant to scratching, and the color never fades, even with frequent cleaning. A laminar aerator ensures the delivery of a clear, non-splashing water stream with very little noise. This filtration faucet is compatible with most under-counter reverse osmosis systems, is NSF 58 certified, and is ADA and AB100 compliant.