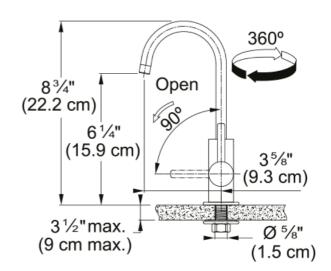

## Eos Neo Cold Filtered - EOS-FW-CHR | 120.0685.325

8.75-in Cold Water Filtration Faucet in Polished Chrome. Eos Neo filtration faucets match the rest of the faucet collection in both finish and style and create a coordinated look in your home. The solid 304 stainless steel construction delivers corrosion resistance inside and out. The durable PVD finish is resistant to scratching, and the color never fades, even with frequent cleaning. A laminar aerator ensures the delivery of a clear, non-splashing water stream with very little noise. This filtration faucet is compatible with most under-counter reverse osmosis systems, is NSF 58 certified, and is ADA and AB100 compliant.