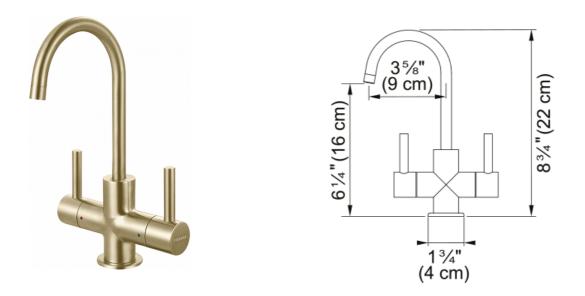

| Aspect                       |                     |
|------------------------------|---------------------|
| Spout type                   | J - spout           |
| Color                        | Gold                |
| Type of material             | Stainless steel 304 |
| Product Dimensions           |                     |
| Faucet hole diameter         | 31,75 mm            |
| Cartridge dimension          | 12,70 mm            |
| Installation                 |                     |
| Mounting type                | Shank               |
| Water supply hose connection | 3/8"                |
| Water supply hose length     | 1524 mm             |
| Product specifications       |                     |
| Pressure                     | High pressure       |
| Faucet type                  | Swivel spout        |
| Faucet operation             | Side lever          |
| Faucet rotation              | 360°                |
| Product identification       |                     |
| Product brand                | FRANKE              |
| Product family               | Maris               |
| Collection                   | Steel               |
| Features                     |                     |
| Water saving feature         | No                  |
| Type of aerator              | Laminar             |
| Little butler type           | Heating tank        |