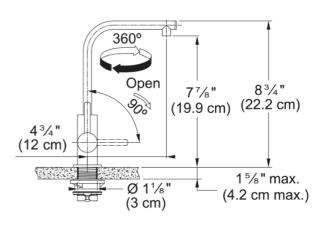

| Aspect                       |                     |
|------------------------------|---------------------|
| Spout type                   | L - spout           |
| Color                        | Stainless steel     |
| Type of material             | Stainless steel 304 |
| Product Dimensions           |                     |
| Faucet hole diameter         | 31,75 mm            |
| Cartridge dimension          | 12,70 mm            |
| Installation                 |                     |
| Mounting type                | Shank               |
| Water supply hose connection | 3/8"                |
| Water supply hose length     | 1524 mm             |
| Product specifications       |                     |
| Pressure                     | High pressure       |
| Faucet type                  | Swivel spout        |
| Faucet operation             | Side lever          |
| Faucet rotation              | 360°                |
| Product identification       |                     |
| Product brand                | FRANKE              |
| Product family               | None                |
| Collection                   | Atlas Neo           |
| Features                     |                     |
| Water saving feature         | No                  |
| Type of aerator              | Laminar             |
| Little butler type           | Heating tank        |
| Little butler type           | Water filtration    |