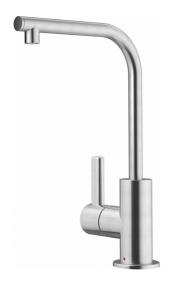

## Atlas Neo Hot Filtered - ATL-HO-304 | 119.0685.381

8.75-in Stainless Steel Kitchen Water Filter Faucet for Hot Water. The Atlas Neo kitchen collection is a modern, slim, seamless design that will look great in any kitchen and is the ideal match for any sink. The tall spout rotates 360 degrees and offers plenty of room for filling glasses and pitchers, and the laminar aerator ensures the delivery of a clear, non-splashing water stream with very little noise. It is made from top-quality stainless steel for years of durability. This filtration faucet is compatible with most under-counter reverse osmosis systems, is NSF 58 certified, and is ADA and AB100 compliant.