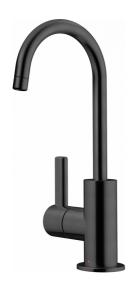

## Eos Neo Hot Filtered - EOS-HO-IBK | 119.0685.375

8.75-in Hot Water Filtered Faucet in Industrial Black. Eos Neo filtration faucets match the rest of the faucet collection in both finish and style and create a coordinated look in your home. The solid 304 stainless steel construction delivers corrosion resistance inside and out. The durable PVD finish is resistant to scratching, and the color never fades, even with frequent cleaning. A laminar aerator ensures the delivery of a clear, non-splashing water stream with very little noise. This filtration faucet is compatible with most under-counter reverse osmosis systems, is NSF 58 certified, and is ADA and AB100 compliant.