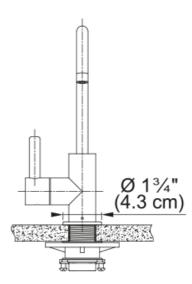

| Aspect                       |                     |
|------------------------------|---------------------|
| Spout type                   | J - spout           |
| Color                        | Industrial black    |
| Type of material             | Stainless steel 304 |
| Product Dimensions           |                     |
| Faucet hole diameter         | 31,75 mm            |
| Cartridge dimension          | 12,70 mm            |
| Installation                 |                     |
| Mounting type                | Shank               |
| Water supply hose connection | 3/8"                |
| Water supply hose length     | 1524 mm             |
| Product specifications       |                     |
| Pressure                     | High pressure       |
| Faucet type                  | Swivel spout        |
| Faucet operation             | Side lever          |
| Faucet rotation              | 360°                |
| Product identification       |                     |
| Product brand                | FRANKE              |
| Product family               | None                |
| Collection                   | Eos Neo             |
| Features                     |                     |
| Water saving feature         | No                  |
| Type of aerator              | Laminar             |
| Little butler type           | Heating tank        |
| Little butler type           | Water filtration    |
|                              |                     |