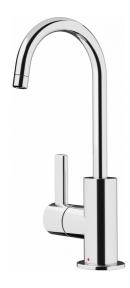

## Eos Neo Hot Filtered - EOS-HO-CHR | 119.0685.328

8.75-in Hot Water Filtered Faucet in Polished Chrome. Eos Neo filtration faucets match the rest of the faucet collection in both finish and style and create a coordinated look in your home. The solid 304 stainless steel construction delivers corrosion resistance inside and out. The durable PVD finish is resistant to scratching, and the color never fades, even with frequent cleaning. A laminar aerator ensures the delivery of a clear, non-splashing water stream with very little noise. This filtration faucet is compatible with most under-counter reverse osmosis systems, is NSF 58 certified, and is ADA and AB100 compliant.