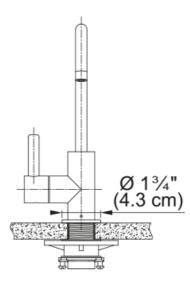

| Aspect                       |                     |
|------------------------------|---------------------|
| Spout type                   | J - spout           |
| Color                        | Polished chrome     |
| Type of material             | Stainless steel 304 |
| Product Dimensions           |                     |
| Faucet hole diameter         | 31,75 mm            |
| Cartridge dimension          | 12,70 mm            |
| Installation                 |                     |
| Mounting type                | Shank               |
| Water supply hose connection | 3/8"                |
| Water supply hose length     | 1524 mm             |
| Product specifications       |                     |
| Pressure                     | High pressure       |
| Faucet type                  | Swivel spout        |
| Faucet operation             | Side lever          |
| Faucet rotation              | 360°                |
| Product identification       |                     |
| Product brand                | FRANKE              |
| Product family               | None                |
| Collection                   | Eos Neo             |
| Features                     |                     |
| Water saving feature         | No                  |
| Type of aerator              | Laminar             |
| Little butler type           | Heating tank        |
| Little butler type           | Water filtration    |