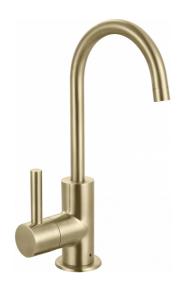

## Steel Hot Filtered Faucet - LB13191CHG | 119.0659.616

Steel Little Butler® Champagne Gold single handle hot water filtration faucet with ceramic cartridge. Solid 304 stainless steel construction delivers corrosion resistance inside and out and 360-degree swivel spout provides a full range of motion. For use with Franke undercounter StillPure filtration system. This faucet is not eligible for sale or resale into the State of California due to California's AB100 Legislation.