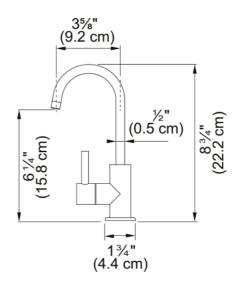

| Aspect                       |                     |
|------------------------------|---------------------|
| Spout type                   | J - spout           |
| Color                        | Gold                |
| Type of material             | Stainless steel 304 |
| Product Dimensions           |                     |
| Faucet hole diameter         | 31,75 mm            |
| Cartridge dimension          | 12,70 mm            |
| Installation                 |                     |
| Mounting type                | Shank               |
| Water supply hose connection | 3/8"                |
| Water supply hose length     | 1524 mm             |
| Product specifications       |                     |
| Pressure                     | High pressure       |
| Faucet type                  | Swivel spout        |
| Faucet operation             | Side lever          |
| Faucet rotation              | 360°                |
| Product identification       |                     |
| Product brand                | FRANKE              |
| Product family               | Maris               |
| Collection                   | Steel               |
| Features                     |                     |
| Water saving feature         | No                  |
| Type of aerator              | Laminar             |
| Little butler type           | Heating tank        |