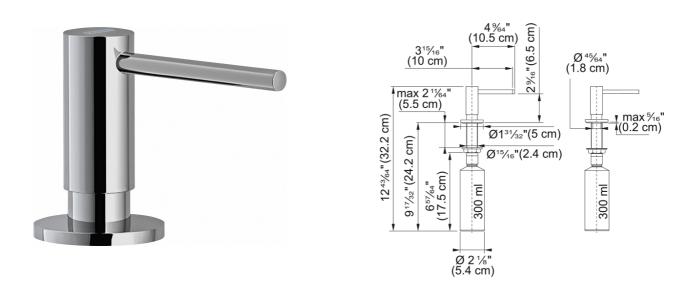

## Active Soap Dispenser - ACT-SD-CHR | 119.0547.902

Single Hole Top Refill Soap Dispenser in Polished Chrome. Easily dispense soap or lotion from your sink while eliminating countertop clutter; Holds up to 10 ounces of soap or lotion; Top fill design provides convenience of filling the bottle from above the counter. This model replaces the Active SD3200 Soap Dispenser