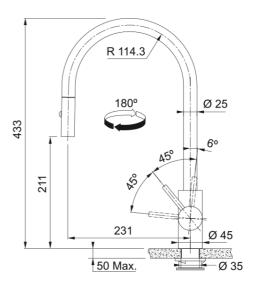

| Aspect                         |                     |
|--------------------------------|---------------------|
| Spout type                     | J - spout           |
| Color                          | Anthracite          |
| Type of material               | Stainless steel 304 |
| Flexible pullout hose material | Nylon black         |
| Spray head material            | Stainless steel     |
| Product Dimensions             |                     |
| Faucet hole diameter           | 35 mm               |
| Cartridge dimension            | 35 mm               |
| Installation                   |                     |
| Mounting type                  | Shank               |
| Water supply hose connection   | 1/2"                |
| Water supply hose length       | 800 mm              |
| Product specifications         |                     |
| Pressure                       | High pressure       |
| Faucet type                    | Spray               |
| Faucet operation               | Side lever          |
| Faucet rotation                | 180°                |
| Product identification         |                     |
| Product brand                  | FRANKE              |
| Product family                 | Maris               |
| Collection                     | Eos Neo             |
| Features                       |                     |
| Water saving feature           | No                  |
| Type of aerator                | Laminar             |