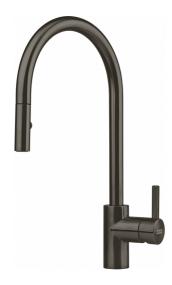

## Eos Neo Pull-Down Faucet - EOS-PD-ANT | 115.0700.765

17-in Single Handle Pull-Down Kitchen Faucet in Anthracite. The Eos Neo faucet combines all the advantages of a modern faucet in a straightforward design. Its tall spout makes it ideal for washing vegetables or filling large pots. The laminar aerator ensures a clear, non-splashing water stream with minimal noise, while the single handle allows for precise control over the amount and temperature of the water. This faucet is constructed with 304 stainless steel and delivers corrosion resistance inside and out. The durable PVD finish is resistant to scratching and the color never fades, even with frequent cleaning. The pull-down spray head allows you to quickly toggle between a gentle stream or a powerful spray for efficient cleaning. ADA and AB100 compliant.