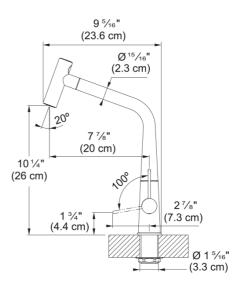

| Aspect                         |               |
|--------------------------------|---------------|
| Spout type                     | L - spout     |
| Color                          | Matte black   |
| Type of material               | Brass         |
| Flexible pullout hose material | Nylon black   |
| Spray head material            | Brass         |
| Product Dimensions             |               |
| Faucet hole diameter           | 35 mm         |
| Cartridge dimension            | 25 mm         |
| Installation                   |               |
| Mounting type                  | Shank         |
| Water supply hose connection   | 1/2"          |
| Water supply hose length       | 450 mm        |
| Product specifications         |               |
| Pressure                       | High pressure |
| Faucet type                    | Spray         |
| Faucet operation               | Side lever    |
| Faucet rotation                | 360°          |
| Product identification         |               |
| Product brand                  | FRANKE        |
| Product family                 | Mythos        |
| Collection                     | lcon          |
| Features                       |               |
| Water saving feature           | No            |
| Type of aerator                | Laminar       |