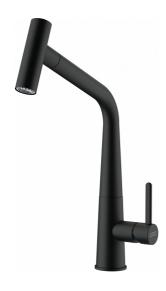

## Icon Pull-Out Faucet - ICN-PO-MBK | 115.0690.401

14-in Single Handle Pull-Out Kitchen Faucet in Matte Black. Combining contemporary design inspired by nature and a host of wonderful features, the Franke Icon faucet is the perfect balance of aesthetics and functionality. The single-handle lever controls the water flow as needed with a simple movement. The high spout and sleek design with a 360-swivel spout offers plenty of space when working with large cookware. The pivoting spray head offers both stream and spray water flows. ADA and AB100 compliant.