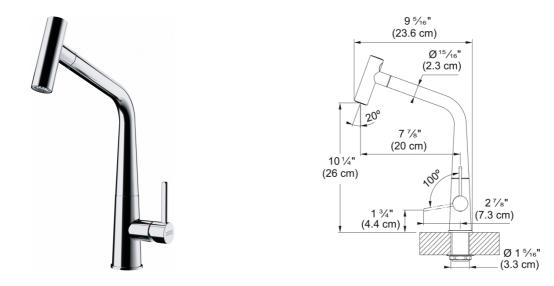

## Icon Pull-Out Faucet - ICN-PO-CHR | 115.0690.303

## **Technical Data**

| Aspect                         |                 |
|--------------------------------|-----------------|
| Spout type                     | L - spout       |
| Color                          | Polished chrome |
| Type of material               | Brass           |
| Flexible pullout hose material | Nylon black     |
| Spray head material            | Brass           |
| Product Dimensions             |                 |
| Faucet hole diameter           | 35 mm           |
| Cartridge dimension            | 25 mm           |
| Installation                   |                 |
| Mounting type                  | Shank           |
| Water supply hose connection   | 3/8"            |
| Water supply hose length       | 450 mm          |
| Product specifications         |                 |
| Pressure                       | High pressure   |
| Faucet type                    | Spray           |
| Faucet operation               | Side lever      |
| Faucet rotation                | 360°            |
| Product identification         |                 |
| Product brand                  | FRANKE          |
| Product family                 | Mythos          |
| Collection                     | lcon            |
| Features                       |                 |
| Water saving feature           | No              |
| Type of aerator                | Laminar         |
|                                |                 |