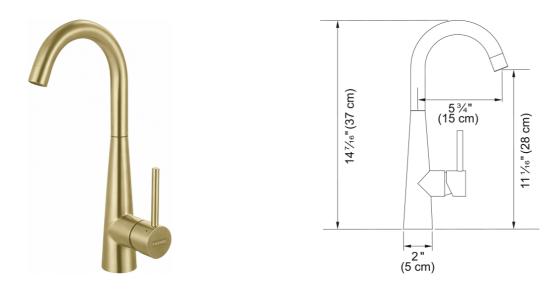

## Steel Bar Faucet - STL-BR-GLD | 115.0689.828

| Techn | ical | Data |
|-------|------|------|
|-------|------|------|

| Aspect                         |                     |  |
|--------------------------------|---------------------|--|
| Spout type                     | J - spout           |  |
| Color                          | Gold                |  |
| Type of material               | Stainless steel 304 |  |
| Flexible pullout hose material | Textile             |  |
| Spray head material            | Stainless steel     |  |
| Product Dimensions             |                     |  |
| Faucet hole diameter           | 35 mm               |  |
| Cartridge dimension            | 35 mm               |  |
| Installation                   |                     |  |
| Mounting type                  | Shank               |  |
| Water supply hose connection   | 1/2"                |  |
| Water supply hose length       | 800 mm              |  |
| Product specifications         |                     |  |
| Pressure                       | High pressure       |  |
| Faucet type                    | Swivel              |  |
| Faucet operation               | Side lever          |  |
| Faucet rotation                | 180°                |  |
| Product identification         |                     |  |
| Product brand                  | FRANKE              |  |
| Product family                 | Mythos              |  |
| Collection                     | Steel               |  |
| Features                       |                     |  |
| Water saving feature           | No                  |  |
| Type of aerator                | Honeycomb           |  |
|                                |                     |  |