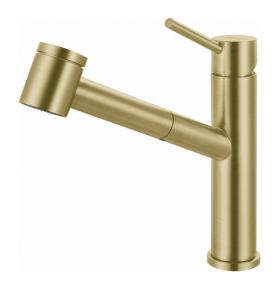

## Steel Pull-Out Faucet - STL-PO-GLD | 115.0689.827

9-in Single Handle Pull-Out Kitchen Faucet in Gold. This practical faucet features an ergonomic pull-out dual spray head and 150° swivel spout that delivers greater reach in and around the sink. Solid 304 stainless steel construction delivers corrosion resistance inside and out. The durable PVD finish is resistant to scratching and the color never fades, even with frequent cleaning. ADA and AB100 compliant.