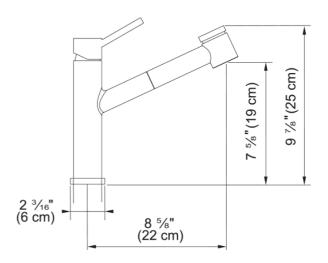

| Aspect                         |                     |
|--------------------------------|---------------------|
| Spout type                     | Medium spout        |
| Color                          | Gold                |
| Type of material               | Stainless steel 304 |
| Flexible pullout hose material | Textile             |
| Spray head material            | Stainless steel     |
| Product Dimensions             |                     |
| Faucet hole diameter           | 35 mm               |
| Cartridge dimension            | 35 mm               |
| Installation                   |                     |
| Mounting type                  | Shank               |
| Water supply hose connection   | 1/2"                |
| Water supply hose length       | 800 mm              |
| Product specifications         |                     |
| Pressure                       | High pressure       |
| Faucet type                    | Spray               |
| Faucet operation               | Top lever           |
| Faucet rotation                | 180°                |
| Product identification         |                     |
| Product brand                  | FRANKE              |
| Product family                 | Mythos              |
| Collection                     | Steel               |
| Features                       |                     |
| Water saving feature           | No                  |
| Type of aerator                | Honeycomb           |