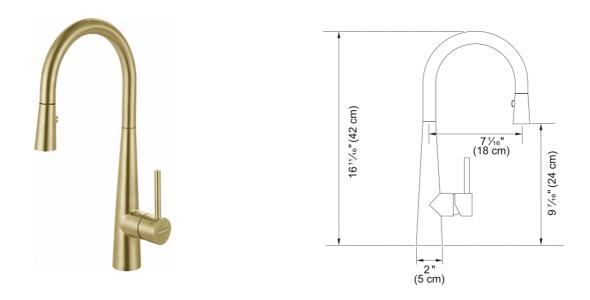

## Steel Prep Faucet - STL-PR-GLD | 115.0689.826

16.7-in. Single Handle Pull-Down Kitchen Prep Faucet in Gold. With its high arc spout and pull-down spray head, this faucet can accommodate large pots and allows you to reach each corner of the sink easily. The dual functioning spray head toggles between powerful spray and stream, making clean-up effortless. Solid 304 stainless steel construction delivers corrosion resistance inside and out. The durable PVD finish is resistant to scratching and the color never fades, even with frequent cleaning. ADA and AB100 compliant.