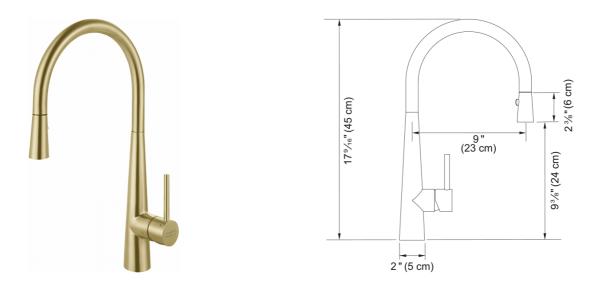

## Steel Pull-Down Faucet - STL-PD-GLD | 115.0689.823

| Aspect                         |                     |
|--------------------------------|---------------------|
| Spout type                     | J - spout           |
| Color                          | Gold                |
| Type of material               | Stainless steel 304 |
| Flexible pullout hose material | Textile             |
| Spray head material            | Stainless steel     |
| Product Dimensions             |                     |
| Faucet hole diameter           | 35 mm               |
| Cartridge dimension            | 35 mm               |
| Installation                   |                     |
| Mounting type                  | Shank               |
| Water supply hose connection   | 1/2"                |
| Water supply hose length       | 800 mm              |
| Product specifications         |                     |
| Pressure                       | High pressure       |
| Faucet type                    | Spray               |
| Faucet operation               | Side lever          |
| Faucet rotation                | 180°                |
| Product identification         |                     |
| Product brand                  | FRANKE              |
| Product family                 | Mythos              |
| Collection                     | Steel               |
| Features                       |                     |
| Water saving feature           | No                  |
| Type of aerator                | Honeycomb           |