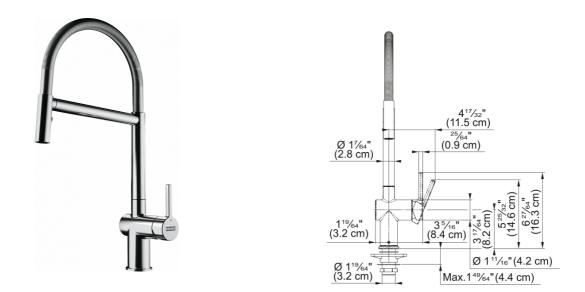

## Active Semi-Pro Faucet - ACT-SP-CHR | 115.0688.968

Active Semi-Pro 16.5 inch Single Handle Faucet in Polished Chrome. Sleek and functional. The Active Semi-pro faucet is ideal for any style kitchen with a simplistic look. The pull-down spout can reach every corner of the sink, and the sprayer firmly connects back into place. Franke's Active faucets focus on elements from the eco-design, such as sustainable materials, quality, and durability, to deliver exceptional functionality and reduced environmental impact. Thanks to its built-in feature, the ECO Cartridge, the Active faucet range can limit the consumption of water and energy. ADA and AB100 compliant.

## Aspect

| S - semi-professional |
|-----------------------|
| Polished chrome       |
| Brass                 |
| Metal                 |
| Brass                 |
|                       |
| 35 mm                 |
| 35 mm                 |
|                       |
| Shank                 |
| 3/8"                  |
| 800 mm                |
|                       |
| High pressure         |
| Spray                 |
| Side lever            |
| 180°                  |
|                       |
| FRANKE                |
| Mythos                |
| Active                |
|                       |
| Yes                   |
|                       |
|                       |