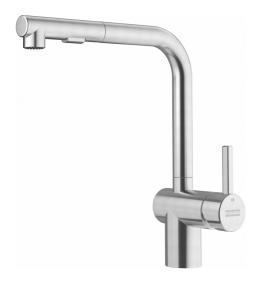

## Atlas Neo Pull-Out Faucet - ATL-PO-304 | 115.0685.311

Atlas Neo 11.75-inch Single Handle Pull-Out Faucet in Stainless Steel. The Atlas Neo stainless steel faucet gives you the benefits of high performance and low maintenance. The linear side lever functions well in a variety of installation configurations. It can be rotated through 0 to 180° for easy and precise adjustment of water flow. The pull-out head offers easy maneuverability for any cooking or cleaning task. High quality laminar aerators help to reduce the air in the water stream producing a consistent water flow that is non-splashing. ADA and AB100 compliant.