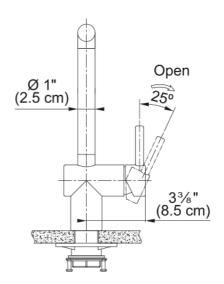

## Atlas Neo Pull-Out Faucet - ATL-PO-304 | 115.0685.311

Atlas Neo 11.75-inch Single Handle Pull-Out Faucet in Stainless Steel. The Atlas Neo stainless steel faucet gives you the benefits of high performance and low maintenance. The linear side lever functions well in a variety of installation configurations. It can be rotated through 0 to 180° for easy and precise adjustment of water flow. The pull-out head offers easy maneuverability for any cooking or cleaning task. High quality laminar aerators help to reduce the air in the water stream producing a consistent water flow that is non-splashing. ADA and AB100 compliant.

| Aspect                         |                     |
|--------------------------------|---------------------|
| Spout type                     | L - spout           |
| Color                          | Stainless steel     |
| Type of material               | Stainless steel 304 |
| Flexible pullout hose material | Nylon grey          |
| Spray head material            | Stainless steel     |
| Product Dimensions             |                     |
| Faucet hole diameter           | 35 mm               |
| Cartridge dimension            | 35 mm               |
| Installation                   |                     |
| Mounting type                  | Shank               |
| Water supply hose connection   | 3/8"                |
| Water supply hose length       | 450 mm              |
| Product specifications         |                     |
| Pressure                       | High pressure       |
| Faucet type                    | Pull out            |
| Faucet operation               | Side lever          |
| Faucet rotation                | 180°                |
| Product identification         |                     |
| Product brand                  | FRANKE              |
| Product family                 | Maris               |
| Collection                     | Atlas Neo           |
| Features                       |                     |
| Water saving feature           | No                  |
| Type of aerator                | Laminar             |