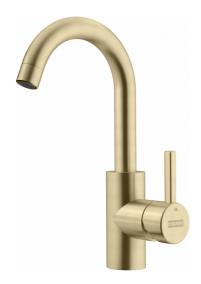

## Eos Neo Bar Faucet - EOS-BR-GLD | 115.0685.310

| Technical Data               |                     |
|------------------------------|---------------------|
| Aspect                       |                     |
| Spout type                   | J - spout           |
| Color                        | Champagne gold      |
| Type of material             | Stainless steel 304 |
| Product Dimensions           |                     |
| Faucet hole diameter         | 35 mm               |
| Cartridge dimension          | 35 mm               |
| Installation                 |                     |
| Mounting type                | Shank               |
| Water supply hose connection | 1/2"                |
| Water supply hose length     | 800 mm              |
| Product specifications       |                     |
| Pressure                     | High pressure       |
| Faucet type                  | Swivel              |
| Faucet operation             | Side lever          |
| Faucet rotation              | 180°                |
| Product identification       |                     |
| Product brand                | FRANKE              |
| Product family               | Mythos              |
| Collection                   | EOS NEO             |
| Features                     |                     |
| Water saving feature         | No                  |
| Type of aerator              | Honeycomb           |