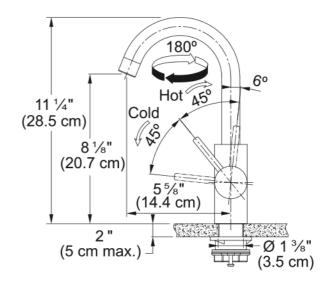

## Eos Neo Bar Faucet - EOS-BR-GLD | 115.0685.310

| Technical Data               |                     |
|------------------------------|---------------------|
| Aspect                       |                     |
| Spout type                   | J - spout           |
| Color                        | Champagne gold      |
| Type of material             | Stainless steel 304 |
| Product Dimensions           |                     |
| Faucet hole diameter         | 35 mm               |
| Cartridge dimension          | 35 mm               |
| Installation                 |                     |
| Mounting type                | Shank               |
| Water supply hose connection | 1/2"                |
| Water supply hose length     | 800 mm              |
| Product specifications       |                     |
| Pressure                     | High pressure       |
| Faucet type                  | Swivel              |
| Faucet operation             | Side lever          |
| Faucet rotation              | 180°                |
| Product identification       |                     |
| Product brand                | FRANKE              |
| Product family               | Mythos              |
| Collection                   | EOS NEO             |
| Features                     |                     |
| Water saving feature         | No                  |
| Type of aerator              | Honeycomb           |