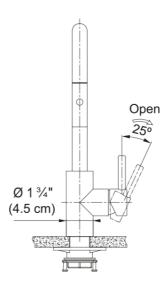

| Aspect                         |                     |
|--------------------------------|---------------------|
| Spout type                     | J - spout           |
| Color                          | Industrial black    |
| Type of material               | Stainless steel 304 |
| Flexible pullout hose material | Nylon grey          |
| Spray head material            | Stainless steel     |
| Product Dimensions             |                     |
| Faucet hole diameter           | 35 mm               |
| Cartridge dimension            | 35 mm               |
| Installation                   |                     |
| Mounting type                  | Shank               |
| Water supply hose connection   | 1/2"                |
| Water supply hose length       | 450 mm              |
| Product specifications         |                     |
| Pressure                       | High pressure       |
| Faucet type                    | Spray               |
| Faucet operation               | Side lever          |
| Faucet rotation                | 360°                |
| Product identification         |                     |
| Product brand                  | FRANKE              |
| Product family                 | Mythos              |
| Collection                     | Eos Neo             |
| Features                       |                     |
| Water saving feature           | No                  |
| Type of aerator                | Honeycomb           |