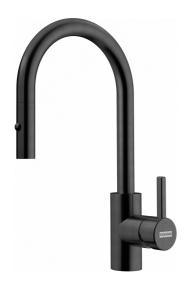

## Eos Neo Prep Faucet - EOS-PR-IBK | 115.0685.303

14-in Single Handle Pull-Down Prep Kitchen Faucet in Industrial Black. The Eos Neo faucet combines all the advantages of a modern faucet in a straightforward design. The laminar aerator ensures a clear, non-splashing water stream with minimal noise, while the single handle allows for precise control over the amount and temperature of the water. This faucet is constructed with 304 stainless steel and delivers corrosion resistance inside and out. The durable PVD finish is resistant to scratching and the color never fades, even with frequent cleaning. The pull-down spray head allows you to quickly toggle between a gentle stream or a powerful spray for efficient cleaning. ADA and AB100 compliant.