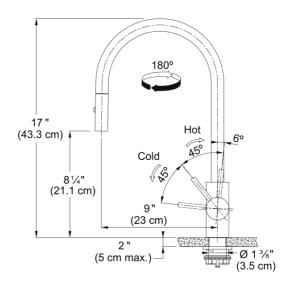

## Eos Neo Pull-Down Faucet - EOS-PD-IBK | 115.0685.302

17-in Single Handle Pull-Down Kitchen Faucet in Industrial Black. The Eos Neo faucet combines all the advantages of a modern faucet in a straightforward design. Its tall spout makes it ideal for washing vegetables or filling large pots. The laminar aerator ensures a clear, non-splashing water stream with minimal noise, while the single handle allows for precise control over the amount and temperature of the water. This faucet is constructed with 304 stainless steel and delivers corrosion resistance inside and out. The durable PVD finish is resistant to scratching and the color never fades, even with frequent cleaning. The pull-down spray head allows you to quickly toggle between a gentle stream or a powerful spray for efficient cleaning. ADA and AB100 compliant.

| Aspect                         |                     |
|--------------------------------|---------------------|
| Spout type                     | J - spout           |
| Color                          | Industrial black    |
| Type of material               | Stainless steel 304 |
| Flexible pullout hose material | Nylon grey          |
| Spray head material            | Stainless steel     |
| Product Dimensions             |                     |
| Faucet hole diameter           | 35 mm               |
| Cartridge dimension            | 35 mm               |
| Installation                   |                     |
| Mounting type                  | Shank               |
| Water supply hose connection   | 1/2"                |
| Water supply hose length       | 450 mm              |
| Product specifications         |                     |
| Pressure                       | High pressure       |
| Faucet type                    | Spray               |
| Faucet operation               | Side lever          |
| Faucet rotation                | 360°                |
| Product identification         |                     |
| Product brand                  | FRANKE              |
| Product family                 | Mythos              |
| Collection                     | Eos Neo             |
| Features                       |                     |
| Water saving feature           | No                  |
| Type of aerator                | Honeycomb           |