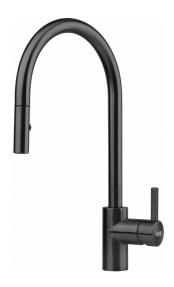

## Eos Neo Pull-Down Faucet - EOS-PD-IBK | 115.0685.302

17-in Single Handle Pull-Down Kitchen Faucet in Industrial Black. The Eos Neo faucet combines all the advantages of a modern faucet in a straightforward design. Its tall spout makes it ideal for washing vegetables or filling large pots. The laminar aerator ensures a clear, non-splashing water stream with minimal noise, while the single handle allows for precise control over the amount and temperature of the water. This faucet is constructed with 304 stainless steel and delivers corrosion resistance inside and out. The durable PVD finish is resistant to scratching and the color never fades, even with frequent cleaning. The pull-down spray head allows you to quickly toggle between a gentle stream or a powerful spray for efficient cleaning. ADA and AB100 compliant.