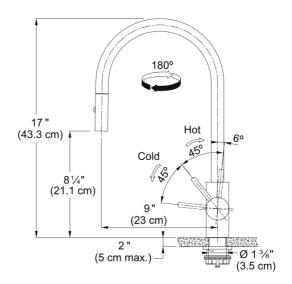

| Aspect                         |                     |
|--------------------------------|---------------------|
| Spout type                     | J - spout           |
| Color                          | Stainless steel     |
| Type of material               | Stainless steel 304 |
| Flexible pullout hose material | Nylon black         |
| Spray head material            | Stainless steel     |
| Product Dimensions             |                     |
| Faucet hole diameter           | 35 mm               |
| Cartridge dimension            | 35 mm               |
| Installation                   |                     |
| Mounting type                  | Shank               |
| Water supply hose connection   | 1/2"                |
| Water supply hose length       | 450 mm              |
| Product specifications         |                     |
| Pressure                       | High pressure       |
| Faucet type                    | Spray               |
| Faucet operation               | Side lever          |
| Faucet rotation                | 180°                |
| Product identification         |                     |
| Product brand                  | FRANKE              |
| Product family                 | Maris               |
| Collection                     | Eos Neo             |
| Features                       |                     |
| Water saving feature           | No                  |
| Type of aerator                | Laminar             |