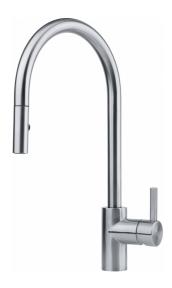

## Eos Neo Pull-Down Faucet - EOS-PD-304 | 115.0685.298

17-in Single Handle Pull-Down Kitchen Faucet in Polished Chrome. The Eos Neo faucet combines all the advantages of a modern faucet in a straightforward design. Its tall spout makes it ideal for washing vegetables or filling large pots. The laminar aerator ensures a clear, non-splashing water stream with minimal noise, while the single handle allows for precise control over the amount and temperature of the water. This faucet is constructed with 304 stainless steel and delivers corrosion resistance inside and out. The pull-down spray head allows you to quickly toggle between a gentle stream or a powerful spray for efficient cleaning. ADA and AB100 compliant.