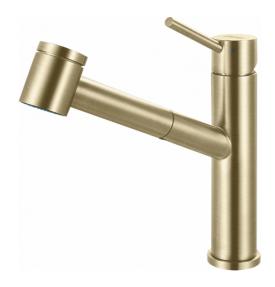

## Steel Pull-Out Faucet - FFPS3491CHG | 115.0659.509

Champagne Gold 9-in Single Handle Pull-Out Kitchen Faucet. This practical faucet features an ergonomic pull-out dual spray head and 150° swivel spout that delivers greater reach in and around the sink. Solid 304 stainless steel construction delivers corrosion resistance inside and out. ADA Compliant