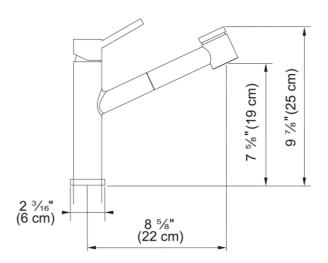

## Steel Pull-Out Faucet - FFPS3491CHG | 115.0659.509

Champagne Gold 9-in Single Handle Pull-Out Kitchen Faucet. This practical faucet features an ergonomic pull-out dual spray head and 150° swivel spout that delivers greater reach in and around the sink. Solid 304 stainless steel construction delivers corrosion resistance inside and out. ADA Compliant

| NA - 12             |
|---------------------|
| Medium spout        |
| Gold                |
| Stainless steel 304 |
| Nylon grey          |
| Stainless steel     |
|                     |
| 35 mm               |
| 35 mm               |
|                     |
| Shank               |
| 3/8"                |
| 600 mm              |
|                     |
| High pressure       |
| Spray               |
| Top lever           |
| 360°                |
|                     |
| FRANKE              |
| Mythos              |
| Steel               |
|                     |
| No                  |
| Cache               |
|                     |