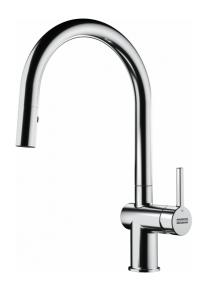

## Active Pull-Down Faucet - ACT-PD-CHR | 115.0656.854

| J - spout       |                                                                                                                                       |
|-----------------|---------------------------------------------------------------------------------------------------------------------------------------|
| Polished chrome |                                                                                                                                       |
| Brass           |                                                                                                                                       |
| Nylon grey      |                                                                                                                                       |
| Brass           |                                                                                                                                       |
|                 |                                                                                                                                       |
| 35 mm           |                                                                                                                                       |
| 35 mm           |                                                                                                                                       |
|                 |                                                                                                                                       |
| Shank           |                                                                                                                                       |
| 1/2"            |                                                                                                                                       |
| 450 mm          |                                                                                                                                       |
|                 |                                                                                                                                       |
| High pressure   |                                                                                                                                       |
| Spray           |                                                                                                                                       |
| Side lever      |                                                                                                                                       |
| 180°            |                                                                                                                                       |
|                 |                                                                                                                                       |
| FRANKE          |                                                                                                                                       |
| Maris           |                                                                                                                                       |
| Active          |                                                                                                                                       |
|                 |                                                                                                                                       |
| Yes             |                                                                                                                                       |
| Laminar         |                                                                                                                                       |
|                 | Polished chrome Brass Nylon grey Brass  35 mm 35 mm  Shank 1/2" 450 mm  High pressure Spray Side lever 180°  FRANKE Maris Active  Yes |