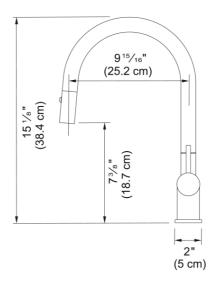

## Active Pull-Down Faucet - ACT-PD-CHR | 115.0656.854

| J - spout       |                                                                                                                                       |
|-----------------|---------------------------------------------------------------------------------------------------------------------------------------|
| Polished chrome |                                                                                                                                       |
| Brass           |                                                                                                                                       |
| Nylon grey      |                                                                                                                                       |
| Brass           |                                                                                                                                       |
|                 |                                                                                                                                       |
| 35 mm           |                                                                                                                                       |
| 35 mm           |                                                                                                                                       |
|                 |                                                                                                                                       |
| Shank           |                                                                                                                                       |
| 1/2"            |                                                                                                                                       |
| 450 mm          |                                                                                                                                       |
|                 |                                                                                                                                       |
| High pressure   |                                                                                                                                       |
| Spray           |                                                                                                                                       |
| Side lever      |                                                                                                                                       |
| 180°            |                                                                                                                                       |
|                 |                                                                                                                                       |
| FRANKE          |                                                                                                                                       |
| Maris           |                                                                                                                                       |
| Active          |                                                                                                                                       |
|                 |                                                                                                                                       |
| Yes             |                                                                                                                                       |
| Laminar         |                                                                                                                                       |
|                 | Polished chrome Brass Nylon grey Brass  35 mm 35 mm  Shank 1/2" 450 mm  High pressure Spray Side lever 180°  FRANKE Maris Active  Yes |