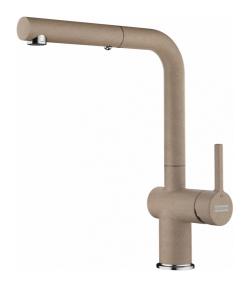

## Active Pull-Out Faucet - ACT-PO-OYS | 115.0656.853

| Technical Data                 |                  |
|--------------------------------|------------------|
| Aspect                         |                  |
| Spout type                     | L - spout        |
| Color                          | Bi-chrome/oyster |
| Type of material               | Brass            |
| Flexible pullout hose material | Nylon grey       |
| Spray head material            | Brass            |
| Product Dimensions             |                  |
| Faucet hole diameter           | 35 mm            |
| Cartridge dimension            | 35 mm            |
| Installation                   |                  |
| Mounting type                  | Shank            |
| Water supply hose connection   | 1/2"             |
| Water supply hose length       | 450 mm           |
| Product specifications         |                  |
| Pressure                       | High pressure    |
| Faucet type                    | Spray            |
| Faucet operation               | Side lever       |
| Faucet rotation                | 180°             |
| Product identification         |                  |
| Product brand                  | FRANKE           |
| Product family                 | Maris            |
| Collection                     | Active           |
| Features                       |                  |
| Water saving feature           | Yes              |
| Type of aerator                | Laminar          |
|                                |                  |