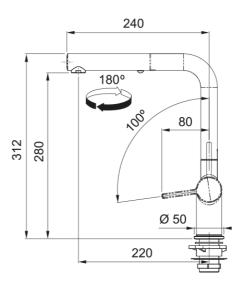

## Active Pull-Out Faucet - ACT-PO-OYS | 115.0656.853

| Technical Data                 |                  |
|--------------------------------|------------------|
| Aspect                         |                  |
| Spout type                     | L - spout        |
| Color                          | Bi-chrome/oyster |
| Type of material               | Brass            |
| Flexible pullout hose material | Nylon grey       |
| Spray head material            | Brass            |
| Product Dimensions             |                  |
| Faucet hole diameter           | 35 mm            |
| Cartridge dimension            | 35 mm            |
| Installation                   |                  |
| Mounting type                  | Shank            |
| Water supply hose connection   | 1/2"             |
| Water supply hose length       | 450 mm           |
| Product specifications         |                  |
| Pressure                       | High pressure    |
| Faucet type                    | Spray            |
| Faucet operation               | Side lever       |
| Faucet rotation                | 180°             |
| Product identification         |                  |
| Product brand                  | FRANKE           |
| Product family                 | Maris            |
| Collection                     | Active           |
| Features                       |                  |
| Water saving feature           | Yes              |
| Type of aerator                | Laminar          |
|                                |                  |