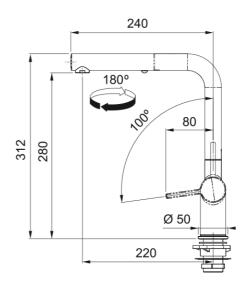

## Active Pull-Out Faucet - ACT-PO-PWT | 115.0656.851

| Technical Data                 |                       |
|--------------------------------|-----------------------|
| Aspect                         |                       |
| Spout type                     | L - spout             |
| Color                          | Bi-chrome/polar white |
| Type of material               | Brass                 |
| Flexible pullout hose material | Nylon grey            |
| Spray head material            | Brass                 |
| Product Dimensions             |                       |
| Faucet hole diameter           | 35 mm                 |
| Cartridge dimension            | 35 mm                 |
| Installation                   |                       |
| Mounting type                  | Shank                 |
| Water supply hose connection   | 1/2"                  |
| Water supply hose length       | 450 mm                |
| Product specifications         |                       |
| Pressure                       | High pressure         |
| Faucet type                    | Spray                 |
| Faucet operation               | Side lever            |
| Faucet rotation                | 180°                  |
| Product identification         |                       |
| Product brand                  | FRANKE                |
| Product family                 | Maris                 |
| Collection                     | Active                |
| Features                       |                       |
| Water saving feature           | Yes                   |
| Type of aerator                | Laminar               |
|                                |                       |