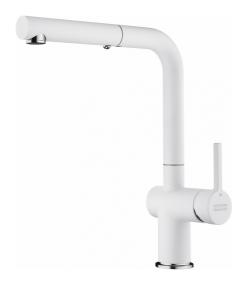

## Active Pull-Out Faucet - ACT-PO-PWT | 115.0656.851

| Technical Data                 |                       |
|--------------------------------|-----------------------|
| Aspect                         |                       |
| Spout type                     | L - spout             |
| Color                          | Bi-chrome/polar white |
| Type of material               | Brass                 |
| Flexible pullout hose material | Nylon grey            |
| Spray head material            | Brass                 |
| Product Dimensions             |                       |
| Faucet hole diameter           | 35 mm                 |
| Cartridge dimension            | 35 mm                 |
| Installation                   |                       |
| Mounting type                  | Shank                 |
| Water supply hose connection   | 1/2"                  |
| Water supply hose length       | 450 mm                |
| Product specifications         |                       |
| Pressure                       | High pressure         |
| Faucet type                    | Spray                 |
| Faucet operation               | Side lever            |
| Faucet rotation                | 180°                  |
| Product identification         |                       |
| Product brand                  | FRANKE                |
| Product family                 | Maris                 |
| Collection                     | Active                |
| Features                       |                       |
| Water saving feature           | Yes                   |
| Type of aerator                | Laminar               |
|                                |                       |