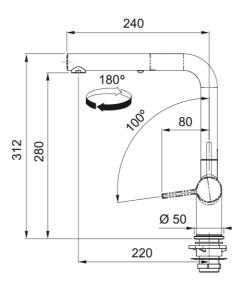

## Active Pull-Out Faucet - ACT-PO-STG | 115.0656.850

| Technical Data                 |                      |
|--------------------------------|----------------------|
| Aspect                         |                      |
| Spout type                     | L - spout            |
| Color                          | Bi-chrome/stone grey |
| Type of material               | Brass                |
| Flexible pullout hose material | Nylon grey           |
| Spray head material            | Brass                |
| Product Dimensions             |                      |
| Faucet hole diameter           | 35 mm                |
| Cartridge dimension            | 35 mm                |
| Installation                   |                      |
| Mounting type                  | Shank                |
| Water supply hose connection   | 1/2"                 |
| Water supply hose length       | 450 mm               |
| Product specifications         |                      |
| Pressure                       | High pressure        |
| Faucet type                    | Spray                |
| Faucet operation               | Side lever           |
| Faucet rotation                | 180°                 |
| Product identification         |                      |
| Product brand                  | FRANKE               |
| Product family                 | Maris                |
| Collection                     | Active               |
| Features                       |                      |
| Water saving feature           | Yes                  |
| Type of aerator                | Laminar              |
|                                |                      |