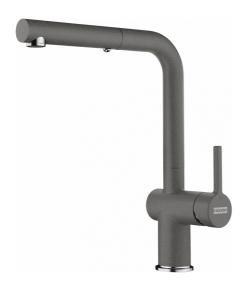

## Active Pull-Out Faucet - ACT-PO-STG | 115.0656.850

| Technical Data                 |                      |
|--------------------------------|----------------------|
| Aspect                         |                      |
| Spout type                     | L - spout            |
| Color                          | Bi-chrome/stone grey |
| Type of material               | Brass                |
| Flexible pullout hose material | Nylon grey           |
| Spray head material            | Brass                |
| Product Dimensions             |                      |
| Faucet hole diameter           | 35 mm                |
| Cartridge dimension            | 35 mm                |
| Installation                   |                      |
| Mounting type                  | Shank                |
| Water supply hose connection   | 1/2"                 |
| Water supply hose length       | 450 mm               |
| Product specifications         |                      |
| Pressure                       | High pressure        |
| Faucet type                    | Spray                |
| Faucet operation               | Side lever           |
| Faucet rotation                | 180°                 |
| Product identification         |                      |
| Product brand                  | FRANKE               |
| Product family                 | Maris                |
| Collection                     | Active               |
| Features                       |                      |
| Water saving feature           | Yes                  |
| Type of aerator                | Laminar              |
|                                |                      |