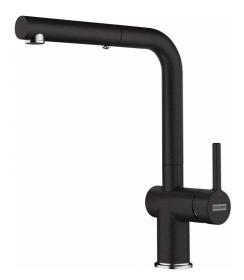

## Active Pull-Out Faucet - ACT-PO-ONY | 115.0656.849

| Technical Data                 |                |                                         |
|--------------------------------|----------------|-----------------------------------------|
| Aspect                         |                |                                         |
| Spout type                     | L - spout      |                                         |
| Color                          | Bi-chrome/onyx |                                         |
| Type of material               | Brass          |                                         |
| Flexible pullout hose material | Nylon grey     |                                         |
| Spray head material            | Brass          |                                         |
| Product Dimensions             |                |                                         |
| Faucet hole diameter           | 35 mm          |                                         |
| Cartridge dimension            | 35 mm          |                                         |
| Installation                   |                |                                         |
| Mounting type                  | Shank          |                                         |
| Water supply hose connection   | 1/2"           |                                         |
| Water supply hose length       | 450 mm         |                                         |
| Product specifications         |                |                                         |
| Pressure                       | High pressure  |                                         |
| Faucet type                    | Spray          |                                         |
| Faucet operation               | Side lever     |                                         |
| Faucet rotation                | 180°           |                                         |
| Product identification         |                |                                         |
| Product brand                  | FRANKE         |                                         |
| Product family                 | Maris          |                                         |
| Collection                     | Active         |                                         |
| Features                       |                |                                         |
| Water saving feature           | Yes            |                                         |
| Type of aerator                | Laminar        |                                         |
|                                |                | • • • • • • • • • • • • • • • • • • • • |