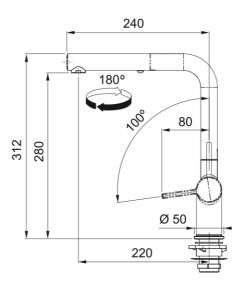

## Active Pull-Out Faucet - ACT-PO-ONY | 115.0656.849

| Technical Data                 |                |                                         |
|--------------------------------|----------------|-----------------------------------------|
| Aspect                         |                |                                         |
| Spout type                     | L - spout      |                                         |
| Color                          | Bi-chrome/onyx |                                         |
| Type of material               | Brass          |                                         |
| Flexible pullout hose material | Nylon grey     |                                         |
| Spray head material            | Brass          |                                         |
| Product Dimensions             |                |                                         |
| Faucet hole diameter           | 35 mm          |                                         |
| Cartridge dimension            | 35 mm          |                                         |
| Installation                   |                |                                         |
| Mounting type                  | Shank          |                                         |
| Water supply hose connection   | 1/2"           |                                         |
| Water supply hose length       | 450 mm         |                                         |
| Product specifications         |                |                                         |
| Pressure                       | High pressure  |                                         |
| Faucet type                    | Spray          |                                         |
| Faucet operation               | Side lever     |                                         |
| Faucet rotation                | 180°           |                                         |
| Product identification         |                |                                         |
| Product brand                  | FRANKE         |                                         |
| Product family                 | Maris          |                                         |
| Collection                     | Active         |                                         |
| Features                       |                |                                         |
| Water saving feature           | Yes            |                                         |
| Type of aerator                | Laminar        |                                         |
|                                |                | • • • • • • • • • • • • • • • • • • • • |