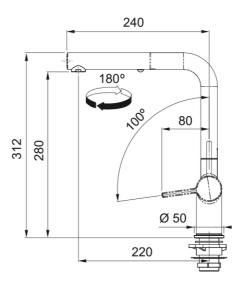

## Active Pull-Out Faucet - ACT-PO-MBK | 115.0656.848

| Technical Data                 |               |
|--------------------------------|---------------|
| Aspect                         |               |
| Spout type                     | L - spout     |
| Color                          | Matte black   |
| Type of material               | Brass         |
| Flexible pullout hose material | Nylon grey    |
| Spray head material            | Brass         |
| Product Dimensions             |               |
| Faucet hole diameter           | 35 mm         |
| Cartridge dimension            | 35 mm         |
| Installation                   |               |
| Mounting type                  | Shank         |
| Water supply hose connection   | 1/2"          |
| Water supply hose length       | 450 mm        |
| Product specifications         |               |
| Pressure                       | High pressure |
| Faucet type                    | Spray         |
| Faucet operation               | Side lever    |
| Faucet rotation                | 180°          |
| Product identification         |               |
| Product brand                  | FRANKE        |
| Product family                 | Maris         |
| Collection                     | Active        |
| Features                       |               |
| Water saving feature           | Yes           |
| Type of aerator                | Laminar       |
|                                |               |