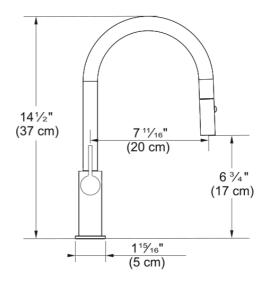

## Ambient Prep Faucet - FFP3120MBK | 115.0619.315

| Technical Data               |               |
|------------------------------|---------------|
| Aspect                       |               |
| Spout type                   | J - spout     |
| Color                        | Matte black   |
| Type of material             | Brass         |
| Product Dimensions           |               |
| Faucet hole diameter         | 35 mm         |
| Installation                 |               |
| Water supply hose connection | 3/8"          |
| Product specifications       |               |
| Pressure                     | High pressure |
| Faucet type                  | Swivel        |
| Faucet operation             | Side lever    |
| Product identification       |               |
| Product brand                | FRANKE        |
| Product family               | None          |
| Collection                   | Ambient       |
| Features                     |               |
| Water saving feature         | No            |
| Type of aerator              | Honeycomb     |