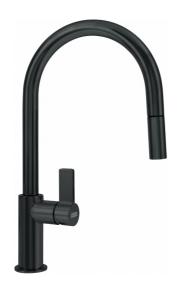

## Ambient Prep Faucet - FFP3120MBK | 115.0619.315

| Technical Data               |               |
|------------------------------|---------------|
| Aspect                       |               |
| Spout type                   | J - spout     |
| Color                        | Matte black   |
| Type of material             | Brass         |
| Product Dimensions           |               |
| Faucet hole diameter         | 35 mm         |
| Installation                 |               |
| Water supply hose connection | 3/8"          |
| Product specifications       |               |
| Pressure                     | High pressure |
| Faucet type                  | Swivel        |
| Faucet operation             | Side lever    |
| Product identification       |               |
| Product brand                | FRANKE        |
| Product family               | None          |
| Collection                   | Ambient       |
| Features                     |               |
| Water saving feature         | No            |
| Type of aerator              | Honeycomb     |