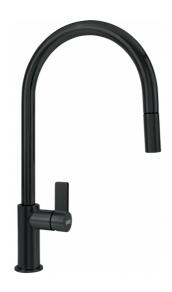

## Ambient Pull-Down Faucet - FF3120MBK | 115.0619.314

Ambient 16.5-inch 1-Hole Matte Black Single Handle Pull-Down Kitchen Faucet. Ambient's solid brass construction ensures long-lasting performance. The ECO cartridge's built-in water saving feature helps conserve water during everyday kitchen tasks. A magnetic docking system provides an intuitive, quick release and keeps the spray head securely in place when not in use. The single handle effortlessly controls water temperature and pressure. ADA compliant.