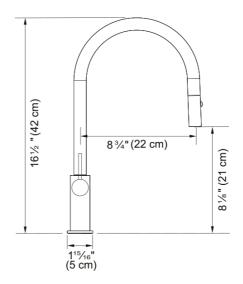

## Ambient Pull-Down Faucet - FF3120MBK | 115.0619.314

Ambient 16.5-inch 1-Hole Matte Black Single Handle Pull-Down Kitchen Faucet. Ambient's solid brass construction ensures long-lasting performance. The ECO cartridge's built-in water saving feature helps conserve water during everyday kitchen tasks. A magnetic docking system provides an intuitive, quick release and keeps the spray head securely in place when not in use. The single handle effortlessly controls water temperature and pressure. ADA compliant.